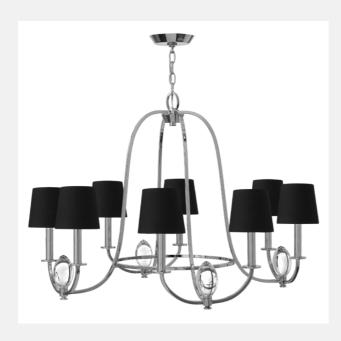

| MARIELLE 3758CM |
|-----------------|
| CHROME          |

| WIDTH:         | 32.0"                 |
|----------------|-----------------------|
| HEIGHT:        | 24.0"                 |
| WEIGHT:        | 17.0 LBS              |
| MATERIAL:      | STEEL                 |
| SHADE:         | BLACK SILK GOLD LINED |
| CANOPY:        | 5.5" DIA.             |
| SOCKET:        | 8-60W CAND            |
|                | *NOT INCLUDED         |
| CHAIN:         | 120.0"                |
| LEADWIRE:      | 144.0"                |
| CERTIFICATION: | C-US DRY RATED        |
| VOLTAGE:       | 120V                  |
| UPC:           | 640665375800          |