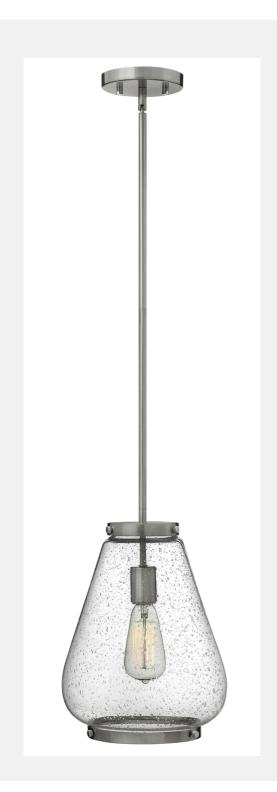

| FINLEY 3684BN  |  |
|----------------|--|
| BRUSHED NICKEL |  |

| İ                                                  |
|----------------------------------------------------|
| 10.0"                                              |
| 13.5"                                              |
| 5.2 LBS                                            |
| STEEL                                              |
| CLEAR SEEDY                                        |
| 5" DIA.                                            |
| 1-100W MED                                         |
| *NOT INCLUDED                                      |
| IDEAL FOR VINTAGE FILAMENT<br>BULBS (NOT INCLUDED) |
| 58.0"                                              |
| 120.0"                                             |
| 1-6", 3-12"                                        |
| 120V                                               |
| 640665368406                                       |
| UP, INSTALL ON SLOPED<br>CEILING 90°               |
|                                                    |