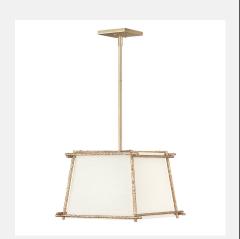

## **Small Pendant 3677CPG**

ITEM NUMBER 3677CPG
BRAND Hinkley Lighting

MATERIAL Steel HEIGHT 12.0" WIDTH 13.8"

SHADE Off-White Textured

VOLTAGE 120v

FEATURES AND

BENEFITS

WATTAGE 1-100w Med.
CERTIFICATION C-US Dry Rated

FINISH Champagne Gold

AT HINKLEY, WE EMBRACE THE DESIGN PHILOSOPHY THAT YOU CAN MERGE TOGETHER THE LIGHTING, FURNITURE, ART, COLORS AND ACCESSORIES YOU LOVE INTO A BEAUTIFUL ENVIRONMENT THAT DEFINES YOUR OWN PERSONAL STYLE. WE HOPE YOU WILL BE INSPIRED BY OUR COMMITMENT TO KEEP YOUR 'LIFE AGLOW.'