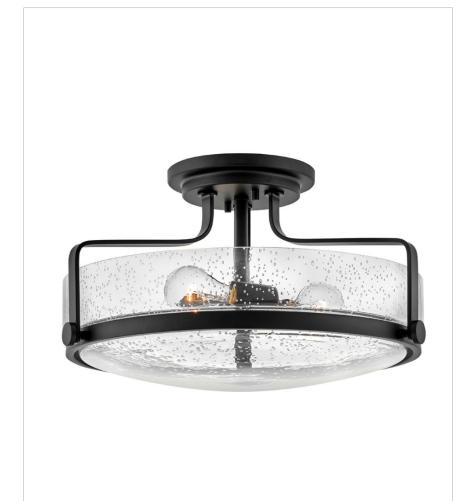

## MEDIUM SEMI-FLUSH MOUNT

Harper's sleek, retro design elevates the traditional ceiling mount with a unique clear seedy glass bound by a prominent metal ring and decorative knobs. Available in five classic finishes.

| DETAILS   |                                            |
|-----------|--------------------------------------------|
| FINISH:   | Black                                      |
| MATERIAL: | Steel                                      |
| GLASS:    | Clear Seedy                                |
|           | YES - WITH DIMMABLE<br>LAMP (NOT INCLUDED) |

| DIMENSIONS |       |
|------------|-------|
| WIDTH:     | 18"   |
| HEIGHT:    | 10"   |
| WEIGHT:    | 8.5lb |

| LIGHT SOURCE  |                                |
|---------------|--------------------------------|
| LIGHT SOURCE: | Socketed                       |
| WATTAGE:      | 3-14w Med. LED, 100w<br>Equiv. |
| VOLTAGE:      | 120v                           |