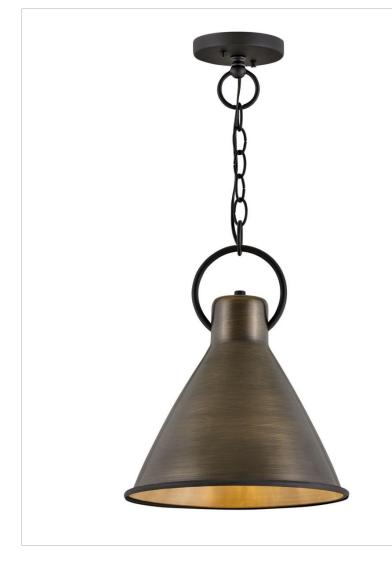

## WINNIE

3557DS SMALL PENDANT

The profile is simple, hardworking and meant to reflect the farmhouse style it complements so well. A metal shade in Dark Antique Brass, Rustic Pewter, Polished White or Aged Zinc, it features a bottom ring and an oversized loop in Textured Black. Wiring is threaded through the loop, instead of being exposed, which ensures the look remains clean, casual and tasteful.

| DETAILS   |                    |
|-----------|--------------------|
| FINISH:   | Dark Antique Brass |
| MATERIAL: | Steel              |

| DIMENSIONS |          |
|------------|----------|
| WIDTH:     | 12.3"    |
| HEIGHT:    | 15.5"    |
| WEIGHT:    | 4.5 lbs. |