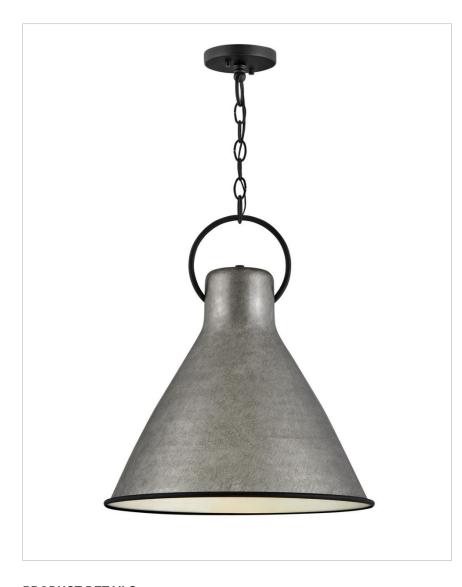

## MEDIUM PENDANT

The profile is simple, hardworking and meant to reflect the farmhouse style it complements so well. A metal shade in Dark Antique Brass, Rustic Pewter, Polished White or Aged Zinc, it features a bottom ring and an oversized loop in Textured Black. Wiring is threaded through the loop, instead of being exposed, which ensures the look remains clean, casual and tasteful.

| DETAILS   |               |
|-----------|---------------|
| FINISH:   | Rustic Pewter |
| MATERIAL: | Steel         |

| DIMENSIONS |        |
|------------|--------|
| WIDTH:     | 18"    |
| HEIGHT:    | 21.5"  |
| WEIGHT:    | 7 lbs. |