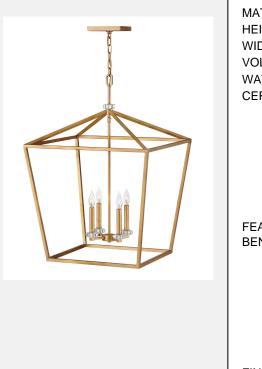

## Extra Large Open Frame 3538DA

| ITEM NUMBER<br>BRAND     | 3538DA<br>Hinkley Lighting                                                                                                                                                                                                                                                                                                                                                                                                                                                                                                                                                                                                                   |
|--------------------------|----------------------------------------------------------------------------------------------------------------------------------------------------------------------------------------------------------------------------------------------------------------------------------------------------------------------------------------------------------------------------------------------------------------------------------------------------------------------------------------------------------------------------------------------------------------------------------------------------------------------------------------------|
| MATERIAL                 | Steel                                                                                                                                                                                                                                                                                                                                                                                                                                                                                                                                                                                                                                        |
| HEIGHT                   | 31.5"                                                                                                                                                                                                                                                                                                                                                                                                                                                                                                                                                                                                                                        |
| WIDTH                    | 22.0"                                                                                                                                                                                                                                                                                                                                                                                                                                                                                                                                                                                                                                        |
| VOLTAGE                  | 120v                                                                                                                                                                                                                                                                                                                                                                                                                                                                                                                                                                                                                                         |
| WATTAGE                  | 4-60w Cand.                                                                                                                                                                                                                                                                                                                                                                                                                                                                                                                                                                                                                                  |
| CERTIFICATION            | C-US Dry Rated                                                                                                                                                                                                                                                                                                                                                                                                                                                                                                                                                                                                                               |
| FEATURES AND<br>BENEFITS | <ul> <li>This chain or cable hung fixture may be installed on any sloped ceiling.</li> <li>Suitable for use in dry (indoor) locations as defined by NEC and CEC. Meets United States UL Underwriters Laboratories &amp; CSA Canadian Standards Association Product Safety Standards</li> <li>For complete warranty information visit (hyperlink)</li> <li>15 year finish warranty</li> <li>Lifetime warranty on electrical wiring and components</li> <li>Merging the best of traditional and modern elements, with a sophisticated and streamlined silhouette perfect for any space</li> <li>Classic gleaming light brass finish</li> </ul> |
| FINISH                   | Distressed Brass                                                                                                                                                                                                                                                                                                                                                                                                                                                                                                                                                                                                                             |