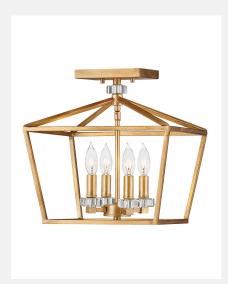

## **Medium Semi-Flush Mount 3533DA**

ITEM NUMBER 3533DA
BRAND Hinkley Lighting
MATERIAL Steel
HEIGHT 13.5"

 HEIGHT
 13.5"

 WIDTH
 13.0"

 VOLTAGE
 120v

**FEATURES AND** 

**BENEFITS** 

WATTAGE 4-60w Cand. CERTIFICATION C-US Dry Rated

• 15 year finish warranty

Lifetime warranty on electrical wiring and components

 Merging the best of traditional and modern elements, with a sophisticated and streamlined silhouette perfect for any space

· Classic gleaming light brass finish

FINISH Distressed Brass

AT HINKLEY, WE EMBRACE THE DESIGN PHILOSOPHY THAT YOU CAN MERGE TOGETHER THE LIGHTING, FURNITURE, ART, COLORS AND ACCESSORIES YOU LOVE INTO A BEAUTIFUL ENVIRONMENT THAT DEFINES YOUR OWN PERSONAL STYLE. WE HOPE YOU WILL BE INSPIRED BY OUR COMMITMENT TO KEEP YOUR 'LIFE AGLOW.'