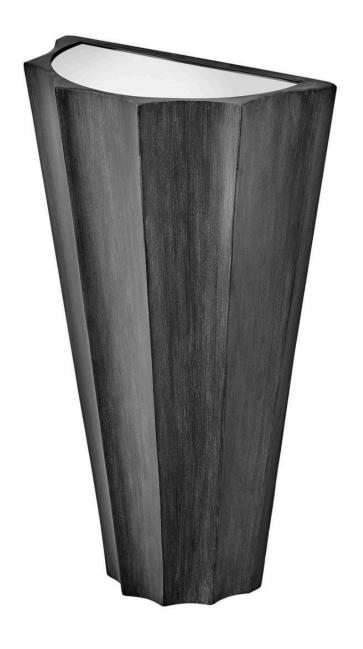

## 34092BGR

Gia is a vintage-inspired showstopper. Handmade dramatic scalloped edges adorn the outer rim of each fixture to evoke old-world glamour while hand-painted Brushed Graphite and Champagne Gold finishes complete the look. The upscale sconce will cast light up and down from a bottom etched glass lens.

FINISH: Brushed Graphite

GLASS: Etched Lens

**WIDTH**: 10" **HEIGHT**: 17"

LIGHT SOURCE: LED Lamp

WATTAGE: 2-6w GU10 LED \*Included

**HINKLEY** 33000 Pin Oak Parkway Avon Lake, OH 44012 **PHONE: (440) 653-5500** Toll Free: 1 (800) 446-5539 hinkley.com