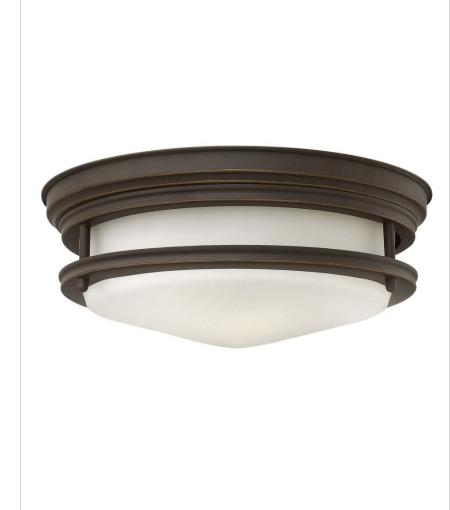

## HADLEY

3302OZ

MEDIUM FLUSH MOUNT

Hadley is a retro-styled collection available in four classic finish options: Antique Nickel, Brushed Bronze, Chrome and Oil Rubbed Bronze. The etched opal or clear one piece glass shade features a slim design that will complement a variety of decors.

| DETAILS   |                                            |
|-----------|--------------------------------------------|
| FINISH:   | Oil Rubbed Bronze                          |
| MATERIAL: | Steel                                      |
| GLASS:    | Etched Opal                                |
| DIMMABLE: | YES - WITH DIMMABLE<br>LAMP (NOT INCLUDED) |

## DIMENSIONS

| DIMENSIONS |      |
|------------|------|
| WIDTH:     | 12"  |
| HEIGHT:    | 4.8" |
| WEIGHT:    | 5lb  |

| LIGHT SOURCE  |                           |
|---------------|---------------------------|
| LIGHT SOURCE: | Socketed                  |
| WATTAGE:      | 2-7w Med. LED, 60w Equiv. |
| VOLTAGE:      | 120v                      |