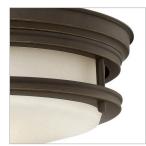

## HADLEY

3302OZ

MEDIUM FLUSH MOUNT

Hadley is a retro-styled collection available in four classic finish options: Antique Nickel, Brushed Bronze, Chrome and Oil Rubbed Bronze. The etched opal or clear one piece glass shade features a slim design that will complement a variety of decors.

| DETAILS   |                                            |
|-----------|--------------------------------------------|
| FINISH:   | Oil Rubbed Bronze                          |
| MATERIAL: | Steel                                      |
| GLASS:    | Etched Opal                                |
| DIMMABLE: | YES - WITH DIMMABLE<br>LAMP (NOT INCLUDED) |