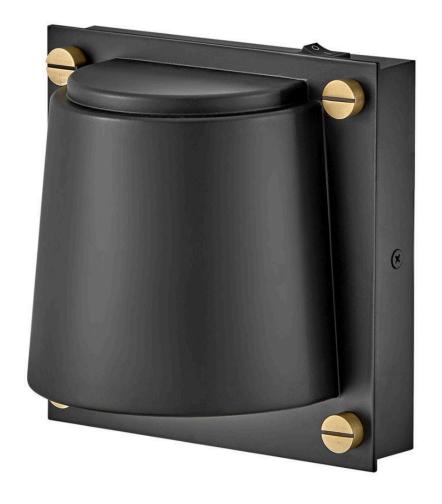

## **SCOUT**

SINGLE LIGHT SCONCE

## 32530BK

Scout subtly catches your eye with its compact, modern design and contrasting, oversized screws. Available in a Black or a Heritage Brass finish with etched glass, Scout accents a variety of styles. Each fixture includes Black, Heritage Brass, and Brushed Nickel screws to mix and match as you choose. Hidden on/off switch makes this sconce perfect as a reading light.

FINISH: Black GLASS: Etched WIDTH: 6.8" HEIGHT: 6.8"

LIGHT SOURCE: LED Lamp

WATTAGE: 1-6w GU10 LED \*Included

**HINKLEY** 33000 Pin Oak Parkway Avon Lake, OH 44012 **PHONE: (440) 653-5500** Toll Free: 1 (800) 446-5539 hinkley.com