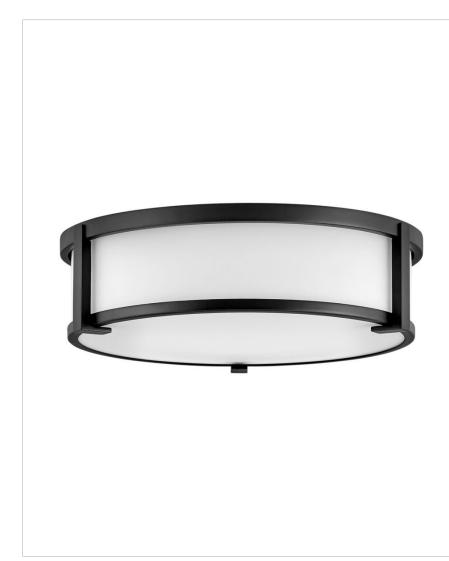

## LOWELL 3243BK

LARGE FLUSH MOUNT

| DETAILS   |             |
|-----------|-------------|
| FINISH:   | Black       |
| MATERIAL: | Steel       |
| GLASS:    | Etched Opal |

| DIMENSIONS |          |
|------------|----------|
| WIDTH:     | 16"      |
| HEIGHT:    | 4.8"     |
| WEIGHT:    | 7.9 lbs. |

## PRODUCT DETAILS:

- Suitable for use in damp (interior moist and outdoor no direct rain or sprinkler) locations as defined by NEC and CEC. Meets United States UL Underwriters Laboratories & CSA Canadian Standards Association Product Safety Standards
- Merging the best of traditional and modern elements, with a sophisticated and streamlined silhouette perfect for any space
- Striking black finish enhances design