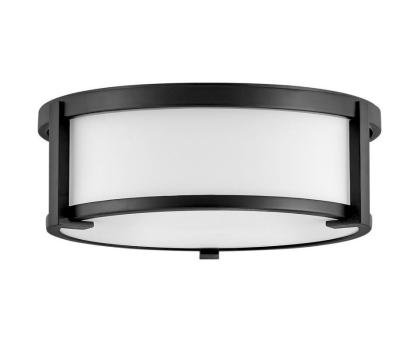

## **LOWELL**

## 3241BK

MEDIUM FLUSH MOUNT

| DETAILS   |             |
|-----------|-------------|
| FINISH:   | Black       |
| MATERIAL: | Steel       |
| GLASS:    | Etched Opal |

| DIMENSIONS |          |
|------------|----------|
| WIDTH:     | 13.3"    |
| HEIGHT:    | 4.8"     |
| WEIGHT:    | 5.5 lbs. |

## PRODUCT DETAILS:

- Suitable for use in damp (interior moist and outdoor no direct rain or sprinkler) locations as defined by NEC and CEC. Meets United States UL Underwriters Laboratories & CSA Canadian Standards Association Product Safety Standards
- Merging the best of traditional and modern elements, with a sophisticated and streamlined silhouette perfect for any space
- Striking black finish enhances design