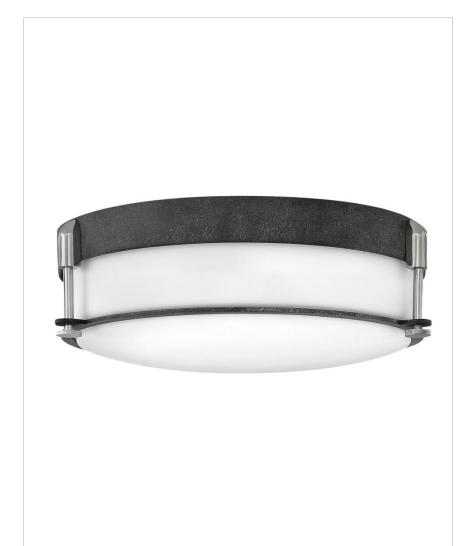

## **COLBIN**

## 3233DZ

## LARGE FLUSH MOUNT

Colbin is sleek, chic and poised. Its etched opal glass and decorative knurled knobs enhance a design that easily crosses style boundaries, from traditional to modern.

| DETAILS   |                                            |
|-----------|--------------------------------------------|
| FINISH:   | Aged Zinc                                  |
| MATERIAL: | Steel                                      |
| GLASS:    | Etched Opal                                |
|           | YES - WITH DIMMABLE<br>LAMP (NOT INCLUDED) |

## PRODUCT DETAILS:

- Suitable for use in dry (indoor) locations as defined by NEC and CEC.
  Meets United States UL Underwriters Laboratories & CSA Canadian Standards Association Product Safety Standards.
- Merging the best of traditional and modern elements with a sophisticated and streamlined look