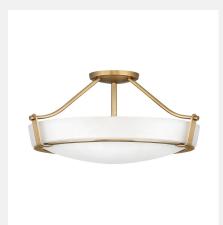

## Large Semi-Flush Mount 3221HB

ITEM NUMBER 3221HB

BRAND Hinkley Lighting

MATERIAL Steel
GLASS Etched
HEIGHT 12.3"
WIDTH 20.8"
VOLTAGE 120v

WATTAGE 4-100w Med.
CERTIFICATION C-US Dry Rated

 Suitable for use in dry (indoor) locations as defined by NEC and CEC. Meets United States UL Underwriters Laboratories & CSA Canadian Standards Association Product Safety Standards

 For complete warranty information visit (hyperlink)

15 year finish warranty

Lifetime warranty on electrical wiring and components

 Merging the best of traditional and modern elements, with a sophisticated and streamlined silhouette perfect for any space

· Classic gleaming light brass finish

FINISH Heritage Brass

AT HINKLEY, WE EMBRACE THE DESIGN PHILOSOPHY THAT YOU CAN MERGE TOGETHER THE LIGHTING, FURNITURE, ART, COLORS AND ACCESSORIES YOU LOVE INTO A BEAUTIFUL ENVIRONMENT THAT DEFINES YOUR OWN PERSONAL STYLE. WE HOPE YOU WILL BE INSPIRED BY OUR COMMITMENT TO KEEP YOUR 'LIFE AGLOW.'