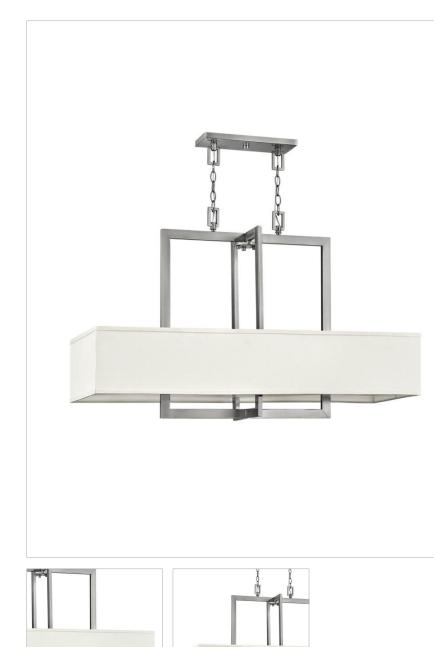

### 3218AN

FOUR LIGHT LINEAR

Hampton is a modern transitional design, offering the ultimate in urban sophistication. The minimal, rectangular frame, paired with a decorative acrylic etched bottom lens, is softened by a contemporary offwhite linen drum shade.

| DETAILS   |                                            |
|-----------|--------------------------------------------|
| FINISH:   | Antique Nickel                             |
| MATERIAL: | Metal                                      |
| SHADE:    | Off-White Linen Hardback                   |
|           | YES - WITH DIMMABLE<br>LAMP (NOT INCLUDED) |