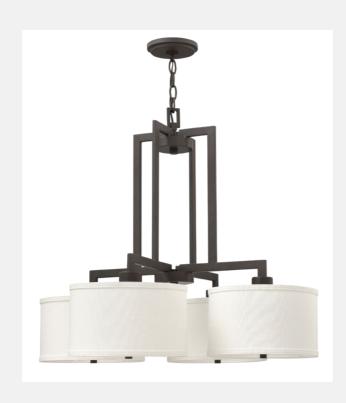

| HAMPTON 3214KZ |
|----------------|
| BUCKEYE BRONZE |

| WIDTH:         | 29.0"                       |
|----------------|-----------------------------|
| HEIGHT:        | 24.0"                       |
| WEIGHT:        | 12.0 LBS                    |
| MATERIAL:      | METAL                       |
| SHADE:         | OFF-WHITE LINEN<br>HARDBACK |
| CANOPY:        | 5" DIA.                     |
| SOCKET:        | 4-100W MED *NOT INCLUDED    |
| CHAIN:         | 120.0"                      |
| LEADWIRE:      | 144.0"                      |
| CERTIFICATION: | C-US DRY RATED              |
| VOLTAGE:       | 120V                        |
| UPC:           | 640665321425                |