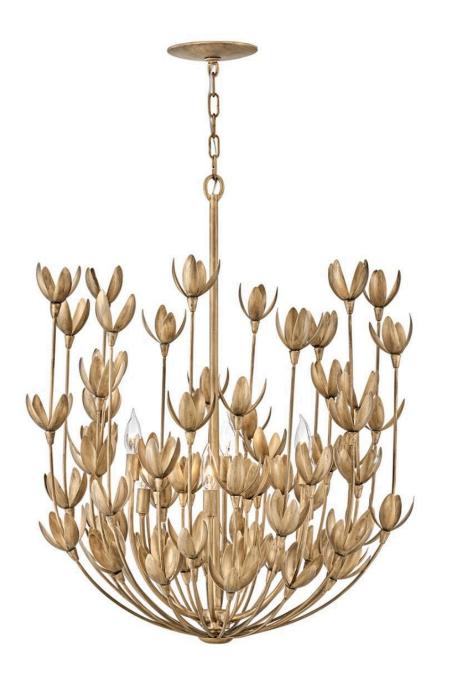

## **FLORA**

LARGE MULTI TIER

## 30016BNG

Flora is a work of art inspired by the delicate nature and beauty of florals. Blurring the line between lighting and sculpture, Flora's handmade, hand-painted blooms mesmerizingly unfold while the bulbs beautifully nestle inside. Flora is available in a stunning Burnished Gold or Textured Plaster finish and is part of the Lisa McDennon collection.

FINISH: Burnished Gold WIDTH: 26.3" HEIGHT: 34.3" LIGHT SOURCE: Socket WATTAGE: 6-60w Cand.

HINKLEY 33000 Pin Oak Parkway Avon Lake, OH 44012 PHONE: (440) 653-5500 Toll Free: 1 (800) 446-5539 hinkley.com