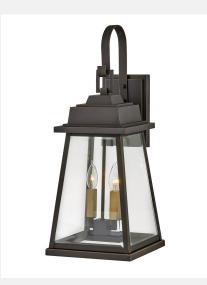

## **Large Wall Mount Lantern 2945OZ**

ITEM NUMBER 2945OZ
BRAND Hinkley Lighting
MATERIAL Cast Aluminum
GLASS Clear Beveled
HEIGHT 25.0"

WIDTH 25.0" VOLTAGE 120v

WATTAGE 2-60w Cand.
CERTIFICATION C-US Wet Rated

EXTENSION 11.3" TOP TO OUTLET 7.3"

**FEATURES AND** 

BENEFITS

BACK PLATE 4.5"W X 6.75"H

 Suitable for use in wet (interior direct splash and outdoor direct rain or sprinkler) locations as defined by NEC and CEC. Meets United States UL Underwriters Laboratories & CSA Canadian Standards Association Product Safety Standards

For complete warranty information visit

(h) modified

(hyperlink)

• 2 year finish warranty

 Classic lines and heritage details complement traditional architecture

Bold and robust dark bronze finish

FINISH Oil Rubbed Bronze with Heritage Brass accents