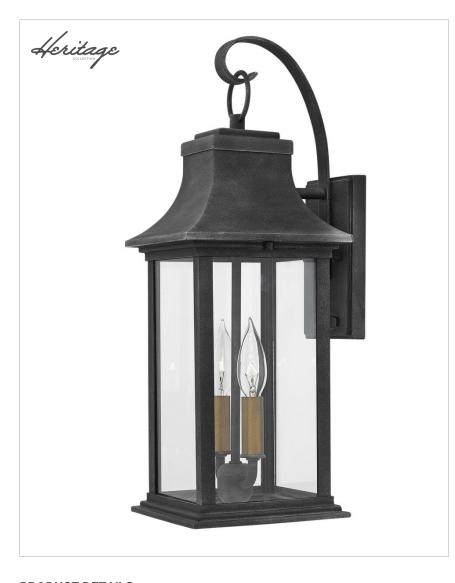

## MEDIUM WALL MOUNT LANTERN

Inspired by the early American coach lights popular throughout New England, Adair features a clean and stately form composed of hardy aluminum. An Aged Zinc finish accented by either Heritage Brass or Antique Nickel candle sleeves is complemented with robust construction details.

| DETAILS   |                                            |
|-----------|--------------------------------------------|
| FINISH:   | Aged Zinc                                  |
| MATERIAL: | Aluminum                                   |
| GLASS:    | Clear                                      |
| DIMMABLE: | YES - WITH DIMMABLE<br>LAMP (NOT INCLUDED) |

| DIMENSIONS     |             |
|----------------|-------------|
| WIDTH:         | 7.3"        |
| HEIGHT:        | 20"         |
| WEIGHT:        | 6.2lb       |
| BACK PLATE:    | 4.5"W X 7"H |
| EXTENSION:     | 8.5"        |
| TOP TO OUTLET: | 9.2500"     |