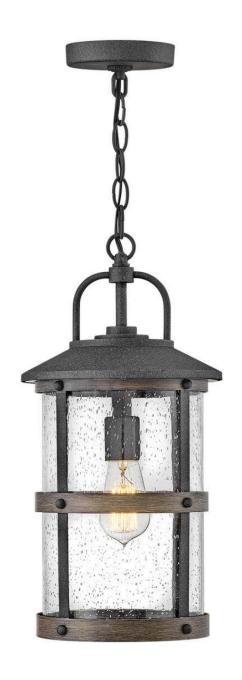

## **LAKEHOUSE**

MEDIUM HANGING LANTERN 12V

## 2682DZ-LV

The look is relaxed, but the components of Lakehouse are quietly satisfying. Lakehouse features a distressed, Aged Zinc with Driftwood Gray and Black finish accompanied by clear seedy glass. Cast aluminum construction ensures Lakehouse will withstand for years. Blissfully simple, yet all the details are memorable.

FINISH: Aged Zinc
GLASS: Clear Seedy

**WIDTH**: 9" **HEIGHT**: 17.8"

**LIGHT SOURCE**: LED Lamp

WATTAGE: 1-3.50w Med. LED \*Included

**HINKLEY** 33000 Pin Oak Parkway Avon Lake, OH 44012 **PHONE: (440) 653-5500** Toll Free: 1 (800) 446-5539 hinkley.com