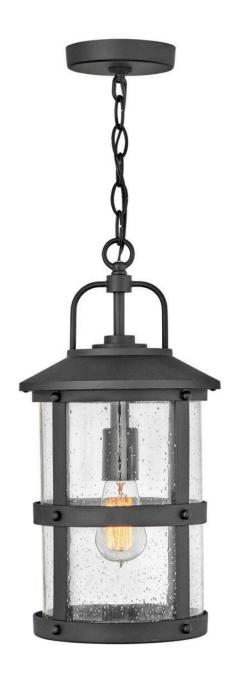

## 2682BK-LV

The look is relaxed, but the components of Lakehouse are quietly satisfying. Lakehouse features a distressed, Aged Zinc with Driftwood Gray and Black finish accompanied by clear seedy glass. Cast aluminum construction ensures Lakehouse will withstand for years. Blissfully simple, yet all the details are memorable.

FINISH: Black

GLASS: Clear Seedy

**WIDTH**: 9" **HEIGHT**: 17.8"

LIGHT SOURCE: LED Lamp

WATTAGE: 1-3.50w Med. LED \*Included

**HINKLEY** 33000 Pin Oak Parkway Avon Lake, OH 44012 **PHONE: (440) 653-5500** Toll Free: 1 (800) 446-5539 hinkley.com