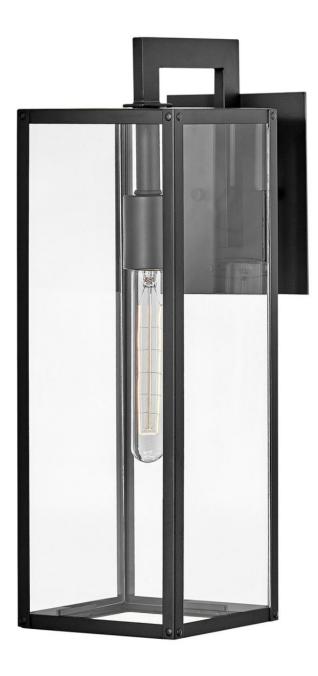

## MAX

MEDIUM WALL MOUNT LANTERN

## 2594BK

Simple, clean-cut, yet captivating, Max is an instant classic, perfect for a myriad of indoor and outdoor spaces. Max's simple construction and hand welded aluminum frame in a matte Black finish embodies the modern inspiration behind the design. Surrounded by clear glass panels, it yields architectural simplicity for the touch of contemporary we crave. FINISH: Black GLASS: Clear WIDTH: 6" HEIGHT: 18.5" LIGHT SOURCE: Socket WATTAGE: 1-100w Med.