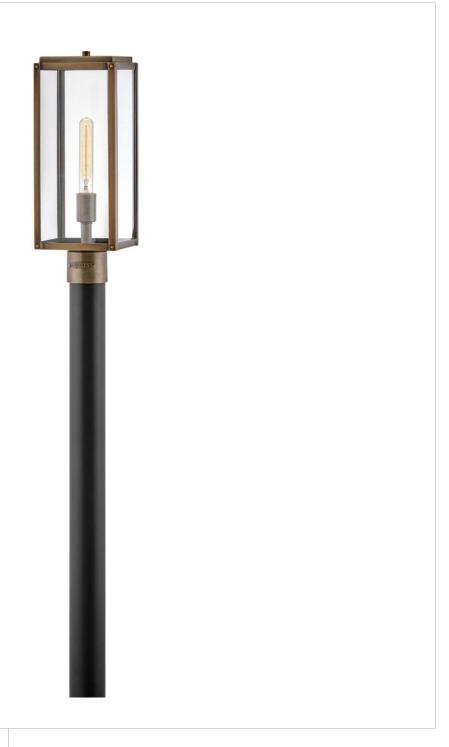

## MAX

MEDIUM POST TOP OR PIER MOUNT LANTERN

## 2591BU

Simple, clean-cut, yet captivating, Max is an instant classic, perfect for a myriad of outdoor spaces. Max's simple construction and hand welded aluminum frame embodies the modern inspiration behind the design. Surrounded by clear glass panels, it yields architectural simplicity for the touch of contemporary we crave. Max is available in a Black or Burnished Bronze finish.

FINISH: Burnished Bronze

GLASS: Clear WIDTH: 8.8" HEIGHT: 19.3"

LIGHT SOURCE: Socket WATTAGE: 1-100w Med.

HINKLEY 33000 Pin Oak Parkway Avon Lake, OH 44012 **PHONE: (440) 653-5500** Toll Free: 1 (800) 446-5539 hinkley.com