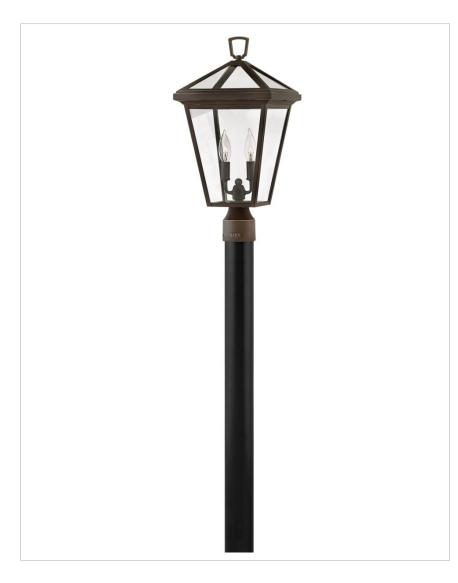

## ALFORD PLACE

## 2561OZ

## MEDIUM POST OR PIER MOUNT LANTERN

The clean and classic design of Alford Place features a precision die-cast frame, hanging arm and top loop, paired with a sealed glass roof, providing excellent illumination from all sides.

| DETAILS   |                                            |
|-----------|--------------------------------------------|
| FINISH:   | Oil Rubbed Bronze                          |
| MATERIAL: | Aluminum                                   |
| GLASS:    | Clear                                      |
|           | YES - WITH DIMMABLE<br>LAMP (NOT INCLUDED) |

| DIMENSIONS |       |
|------------|-------|
| WIDTH:     | 10"   |
| HEIGHT:    | 20.3" |
| WEIGHT:    | 6lb   |

| LIGHT SOURCE  |                            |
|---------------|----------------------------|
| LIGHT SOURCE: | Socketed                   |
| WATTAGE:      | 2-5w Cand. LED, 60w Equiv. |
| VOLTAGE:      | 120v                       |