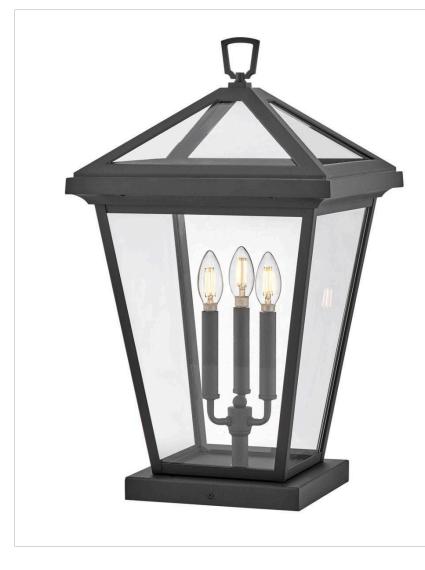

## 2557MB

LARGE PIER MOUNT LANTERN

The clean and classic design of Alford Place is the epitome of timeless elegance. The precision die-cast frame and top loop paired with a sealed glass roof provide excellent illumination from all sides. Part of the Estate Series, Alford Place is designed to meet the needs of expansive properties, offering a breadth of fixtures defined by coordinating composition, enduring architecture, and time-honored craftsmanship.

| DETAILS   |              |
|-----------|--------------|
| FINISH:   | Museum Black |
| MATERIAL: | Aluminum     |
| GLASS:    | Clear        |
| DIMMABLE: | No           |

| D | IMENSIONS |     |
|---|-----------|-----|
| W | IDTH:     | 14" |
|   |           |     |

| NIDIH | -  | 14     |
|-------|----|--------|
| HEIGH | Г: | 25.8"  |
| WEIGH | T: | 12.1lb |
|       |    | -      |

| LIGHT SOURCE  |                               |
|---------------|-------------------------------|
| LIGHT SOURCE: | Socketed                      |
| WATTAGE:      | 3-5w Cand. LED, 60w<br>Equiv. |
| VOLTAGE:      | 120v                          |