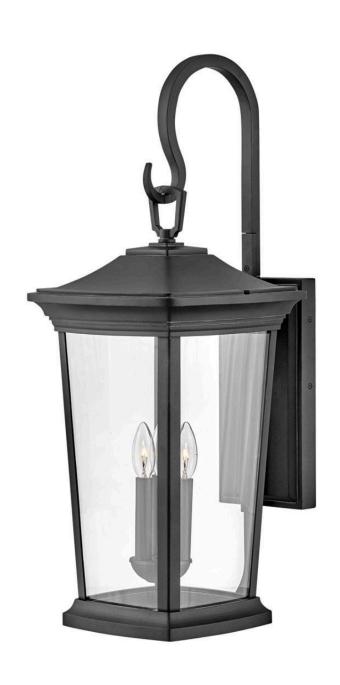

## **BROMLEY**

DOUBLE EXTRA LARGE WALL MOUNT LANTERN

## 2369MB

Bromley's handsome silhouette features an updated traditional design that combines elegant and stately details. These dignified die-casted aluminum fixtures convey sophistication in an Oil Rubbed Bronze and Museum Black finish that complements any façade. Specialty touches such as a "Shepherd's Hook" decorative scrolled arm and multiple mounting points highlight Bromley's homage to tradition and quality.

FINISH: Museum Black

GLASS: Clear WIDTH: 12" HEIGHT: 30"

**LIGHT SOURCE**: Socket **WATTAGE**: 3-60w Cand.

HINKLEY 33000 Pin Oak Parkway Avon Lake, OH 44012 **PHONE: (440) 653-5500** Toll Free: 1 (800) 446-5539 hinkley.com