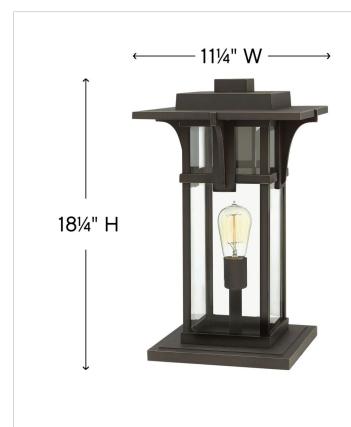

## LARGE PIER MOUNT LANTERN

Manhattan is a classic update to the traditional train station lantern. The hand-painted Oil Rubbed Bronze finish complements the clean lines of its durable die cast construction.

| DETAILS   |                                            |
|-----------|--------------------------------------------|
| FINISH:   | Oil Rubbed Bronze                          |
| MATERIAL: | Aluminum                                   |
| GLASS:    | Clear Beveled                              |
|           | YES - WITH DIMMABLE<br>LAMP (NOT INCLUDED) |

| DIMENSIONS |       |
|------------|-------|
| WIDTH:     | 11.3" |
| HEIGHT:    | 18.3" |
| WEIGHT:    | 11lb  |

| LIGHT SOURCE  |                                |
|---------------|--------------------------------|
| LIGHT SOURCE: | Socketed                       |
| WATTAGE:      | 1-12w Med. LED, 100w<br>Equiv. |
| VOLTAGE:      | 120v                           |