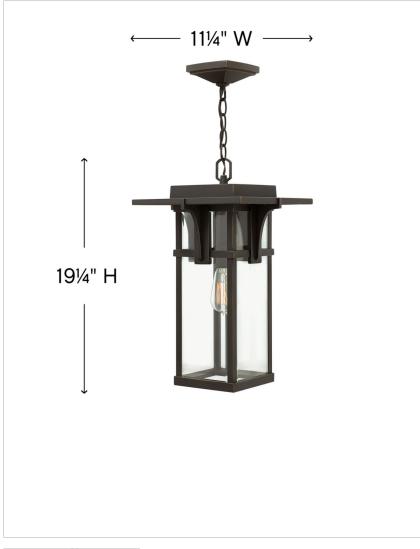

## LARGE HANGING LANTERN

Manhattan is a classic update to the traditional train station lantern. The hand-painted Oil Rubbed Bronze finish complements the clean lines of its durable die cast construction.

| DETAILS       | ]                                          |
|---------------|--------------------------------------------|
| FINISH:       | Oil Rubbed Bronze                          |
| MATERIAL:     | Aluminum                                   |
| GLASS:        | Clear Beveled                              |
| SLOPE DEGREE: | 90                                         |
| DIMMABLE:     | YES - WITH DIMMABLE<br>LAMP (NOT INCLUDED) |

| DIMENSIONS |       |
|------------|-------|
| WIDTH:     | 11.3" |
| HEIGHT:    | 19.3" |
| WEIGHT:    | 10lb  |

| LIGHT SOURCE  |                                |
|---------------|--------------------------------|
| LIGHT SOURCE: | Socketed                       |
| WATTAGE:      | 1-12w Med. LED, 100w<br>Equiv. |
| VOLTAGE:      | 120v                           |