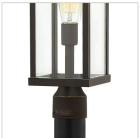

## **MANHATTAN**

## 2321OZ

## LARGE POST TOP OR PIER MOUNT LANTERN

Manhattan is a classic update to the traditional train station lantern. The hand-painted Oil Rubbed Bronze finish complements the clean lines of its durable die cast construction.