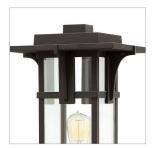

## **MANHATTAN**

## 2321OZ

## LARGE POST TOP OR PIER MOUNT LANTERN

Manhattan is a classic update to the traditional train station lantern. The hand-painted Oil Rubbed Bronze finish complements the clean lines of its durable die cast construction.