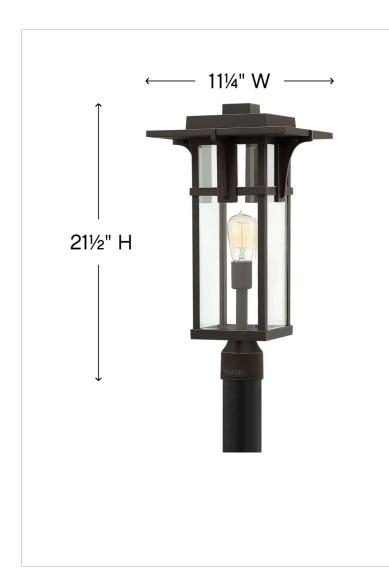

## **MANHATTAN**

## 2321OZ

## LARGE POST TOP OR PIER MOUNT LANTERN

Manhattan is a classic update to the traditional train station lantern. The hand-painted Oil Rubbed Bronze finish complements the clean lines of its durable die cast construction.

| DIMENSIONS |       |
|------------|-------|
| WIDTH:     | 11.3" |
| HEIGHT:    | 21.5" |
| WEIGHT:    | 9lb   |

| LIGHT SOURCE  |                                |
|---------------|--------------------------------|
| LIGHT SOURCE: | Socketed                       |
| WATTAGE:      | 1-12w Med. LED, 100w<br>Equiv. |
| VOLTAGE:      | 120v                           |