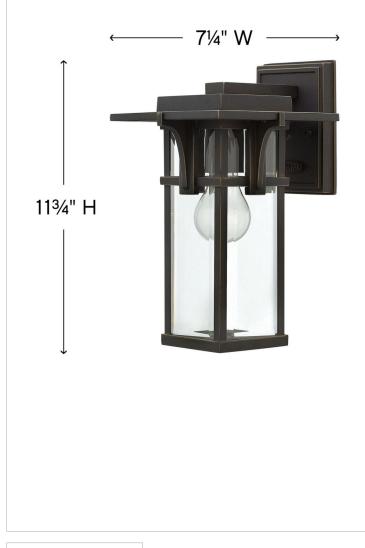

### 2320OZ

SMALL WALL MOUNT LANTERN

Manhattan is a classic update to the traditional train station lantern. The hand-painted Oil Rubbed Bronze finish complements the clean lines of its durable die cast construction.

#### DIMENSIONS

| DIMENSION      |             |
|----------------|-------------|
| WIDTH:         | 7.3"        |
| HEIGHT:        | 11.8"       |
| WEIGHT:        | 4lb         |
| BACK PLATE:    | 4.5"W X 6"H |
| EXTENSION:     | 8"          |
| TOP TO OUTLET: | 2.5000"     |