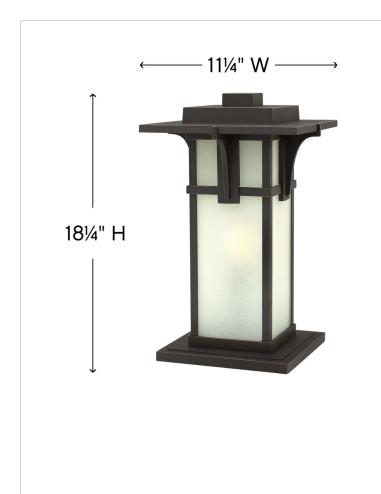

## LARGE PIER MOUNT LANTERN

Manhattan is a classic update to the traditional train station lantern. The hand-painted Oil Rubbed Bronze finish complements the clean lines of its durable die cast construction.

| DIMENSIONS |       |
|------------|-------|
| WIDTH:     | 11.3" |
| HEIGHT:    | 18.3" |
| WEIGHT:    | 11lb  |

| LIGHT SOURCE  |                                |
|---------------|--------------------------------|
| LIGHT SOURCE: | Socketed                       |
| WATTAGE:      | 1-12w Med. LED, 100w<br>Equiv. |
| VOLTAGE:      | 120v                           |