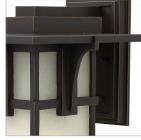

## 2235OZ

## LARGE WALL MOUNT LANTERN

Manhattan is a classic update to the traditional train station lantern. The hand-painted Oil Rubbed Bronze finish complements the clean lines of its durable die cast construction.

| DETAILS   |                                            |
|-----------|--------------------------------------------|
| FINISH:   | Oil Rubbed Bronze                          |
| MATERIAL: | Aluminum                                   |
| GLASS:    | Etched Seedy                               |
| DIMMABLE: | YES - WITH DIMMABLE<br>LAMP (NOT INCLUDED) |