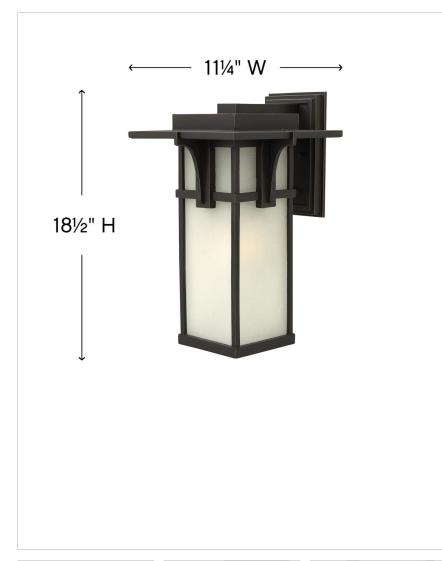

| DIMENSIONS     |                 |
|----------------|-----------------|
| WIDTH:         | 11.3"           |
| HEIGHT:        | 18.5"           |
| WEIGHT:        | 10lb            |
| BACK PLATE:    | 6.25"W X 9.75"H |
| EXTENSION:     | 12.5"           |
| TOP TO OUTLET: | 3.0000"         |