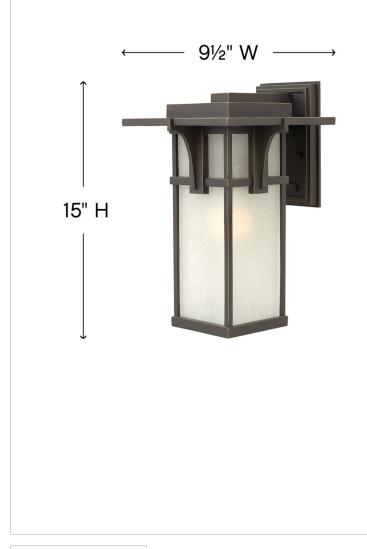

### 2234OZ

MEDIUM WALL MOUNT LANTERN

Manhattan is a classic update to the traditional train station lantern. The hand-painted Oil Rubbed Bronze finish complements the clean lines of its durable die cast construction.

| DETAILS   |                                            |
|-----------|--------------------------------------------|
| FINISH:   | Oil Rubbed Bronze                          |
| MATERIAL: | Aluminum                                   |
| GLASS:    | Etched Seedy                               |
|           | YES - WITH DIMMABLE<br>LAMP (NOT INCLUDED) |

#### DIMENSIONS

| Philiphiorente |              |
|----------------|--------------|
| WIDTH:         | 9.3"         |
| HEIGHT:        | 15"          |
| WEIGHT:        | 6lb          |
| BACK PLATE:    | 5.50"W X 8"H |
| EXTENSION:     | 10.3"        |
| TOP TO OUTLET: | 3.2500"      |