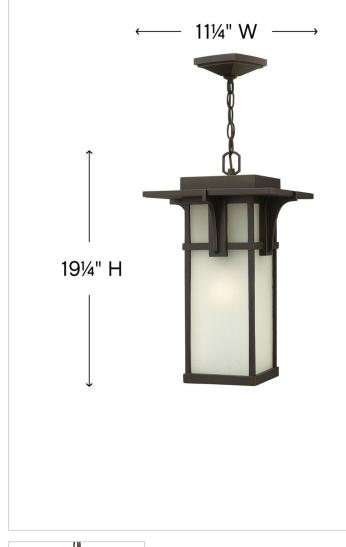

### 2232OZ

LARGE HANGING LANTERN

Manhattan is a classic update to the traditional train station lantern. The hand-painted Oil Rubbed Bronze finish complements the clean lines of its durable die cast construction.

#### DIMENSIONS

| DIVIENSIONS |       |
|-------------|-------|
| WIDTH:      | 11.3" |
| HEIGHT:     | 19.3" |
| WEIGHT:     | 9lb   |

| LIGHT SOURCE  |                                |
|---------------|--------------------------------|
| LIGHT SOURCE: | Socketed                       |
| WATTAGE:      | 1-12w Med. LED, 100w<br>Equiv. |
| VOLTAGE:      | 120v                           |