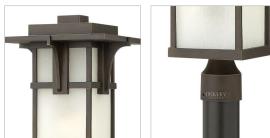

### 2231OZ

LARGE POST TOP OR PIER MOUNT LANTERN

Manhattan is a classic update to the traditional train station lantern. The hand-painted Oil Rubbed Bronze finish complements the clean lines of its durable die cast construction.

#### PRODUCT DETAILS:

- Suitable for use in wet (outdoor direct rain) locations as defined by NEC and CEC. Meets United States UL Underwriters Laboratories & CSA Canadian Standards Association Product Safety Standards
- 2-year finish warranty
- Streamlined forms, robust finishes and symmetrical details complement Craftsman facades