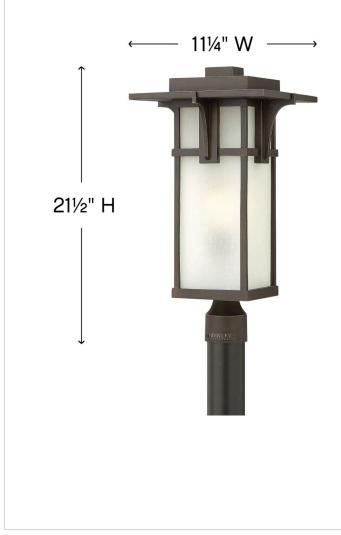

### 2231OZ

LARGE POST TOP OR PIER MOUNT LANTERN

Manhattan is a classic update to the traditional train station lantern. The hand-painted Oil Rubbed Bronze finish complements the clean lines of its durable die cast construction.

#### DIMENSIONS

| DINILINGIONS |       |
|--------------|-------|
| WIDTH:       | 11.3" |
| HEIGHT:      | 21.5" |
| WEIGHT:      | 9lb   |

٦

| LIGHT SOURCE  |                                |
|---------------|--------------------------------|
| LIGHT SOURCE: | Socketed                       |
| WATTAGE:      | 1-12w Med. LED, 100w<br>Equiv. |
| VOLTAGE:      | 120v                           |