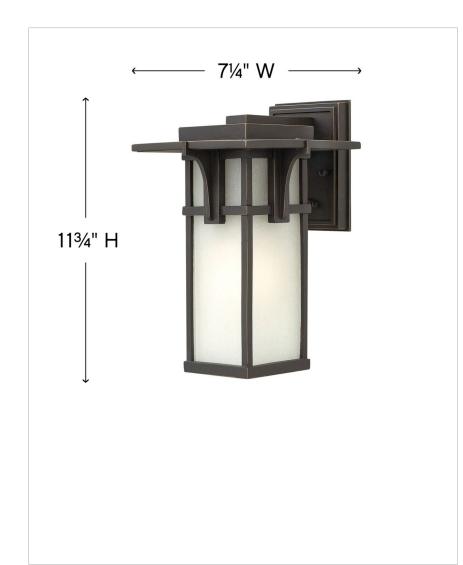

## SMALL WALL MOUNT LANTERN

Manhattan is a classic update to the traditional train station lantern. The hand-painted Oil Rubbed Bronze finish complements the clean lines of its durable die cast construction.

| DIMENSIONS     |             |
|----------------|-------------|
| WIDTH:         | 7.3"        |
| HEIGHT:        | 11.8"       |
| WEIGHT:        | 4lb         |
| BACK PLATE:    | 4.5"W X 6"H |
| EXTENSION:     | 8"          |
| TOP TO OUTLET: | 2.5"        |