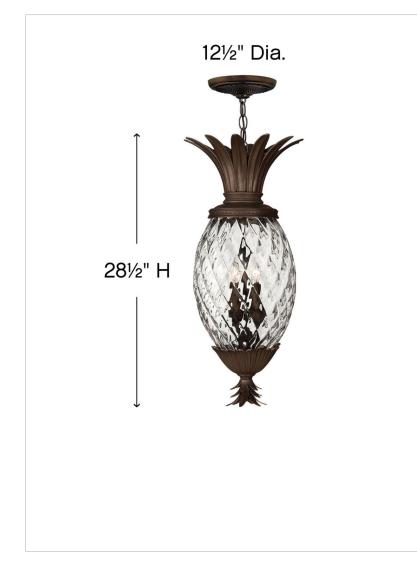

## DIMENSIONS

| DIVIENSIONS |       |
|-------------|-------|
| WIDTH:      | 12.5" |
| HEIGHT:     | 28.5" |
| WEIGHT:     | 24lb  |

٦

| LIGHT SOURCE  |                               |
|---------------|-------------------------------|
| LIGHT SOURCE: | Socketed                      |
| WATTAGE:      | 4-5w Cand. LED, 40w<br>Equiv. |
| VOLTAGE:      | 120v                          |