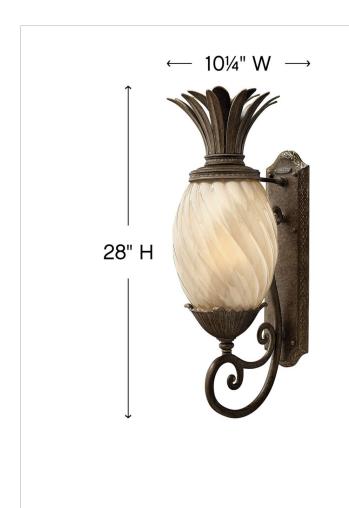

## MEDIUM WALL MOUNT LANTERN

A Hinkley classic, the ornate Plantation collection features exceptional pineapple shaped optic glass, durable aluminum construction and elaborate, decorative cast detailing to create a noble statement.

| DIMENSIONS     |            |
|----------------|------------|
| WIDTH:         | 10.3"      |
| HEIGHT:        | 28"        |
| WEIGHT:        | 13lb       |
| BACK PLATE:    | 5"W X 20"H |
| EXTENSION:     | 13.8"      |
| TOP TO OUTLET: | 14.5000"   |