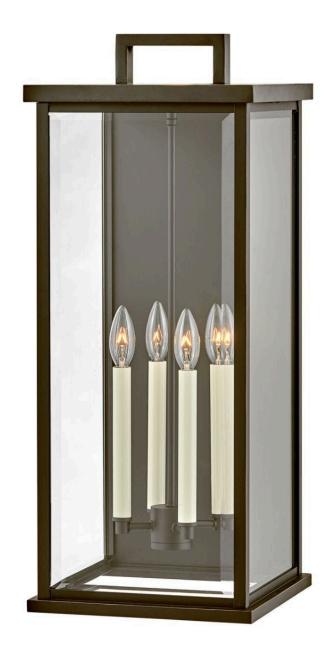

## **WEYMOUTH**

DOUBLE EXTRA LARGE WALL MOUNT LANTERN

## 20018OZ

Modernize your outdoor space without sacrificing the traditional appeal you long for. Weymouth's subtle yet overstated frame features a clean design, while its symmetrical lines evoke timeless elegance with a contemporary edge. The contrast candle sleeves in warm white balance the robust Black or Oil Rubbed Bronze aluminum cast frame. The beveled glass is an elegant touch to help refract the light.

FINISH: Oil Rubbed Bronze GLASS: Clear Beveled

**WIDTH**: 11" HEIGHT: 27"

LIGHT SOURCE: Socket WATTAGE: 4-60w Cand.

33000 Pin Oak Parkway Avon Lake, OH 44012

PHONE: (440) 653-5500 Toll Free: 1 (800) 446-5539 hinkley.com