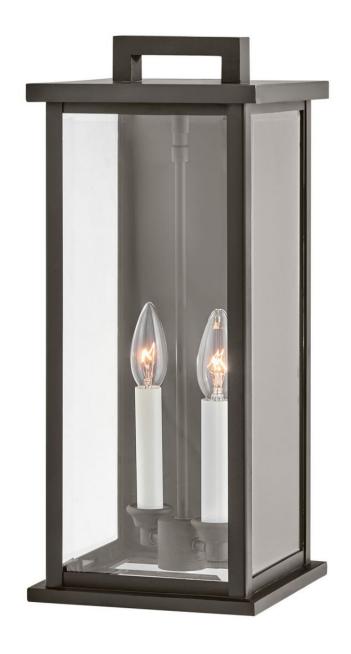

## 20014OZ

Modernize your outdoor space without sacrificing the traditional appeal you long for. Weymouth's subtle yet overstated frame features a clean design, while its symmetrical lines evoke timeless elegance with a contemporary edge. The contrast candle sleeves in warm white balance the robust matte black aluminum cast frame. The beveled glass is an elegant touch to help refract the light. Weymouth is available in a Black or Oil Rubbed Bronze finish.

**FINISH**: Oil Rubbed Bronze **GLASS**: Clear Beveled

**WIDTH**: 7.8"

**HEIGHT**: 18.3"

**LIGHT SOURCE**: Socket **WATTAGE**: 2-60w Cand.

HINKLEY 33000 Pin Oak Parkway Avon Lake, OH 44012 **PHONE: (440) 653-5500** Toll Free: 1 (800) 446-5539 hinkley.com