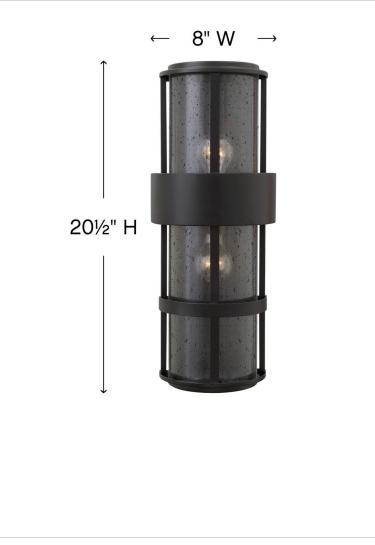

### 1909SK

LARGE WALL MOUNT LANTERN

Saturn is a stunning, modern design offering robust construction and intersecting lines that create a striking contrast against the clear seedy glass.

| DETAILS   |                                            |
|-----------|--------------------------------------------|
| FINISH:   | Satin Black                                |
| MATERIAL: | Aluminum                                   |
| GLASS:    | Clear Seedy                                |
| DIMMABLE: | YES - WITH DIMMABLE<br>LAMP (NOT INCLUDED) |

#### DIMENSIONS

| DIMENSIONS     |               |
|----------------|---------------|
| WIDTH:         | 8"            |
| HEIGHT:        | 20.5"         |
| WEIGHT:        | 8lb           |
| BACK PLATE:    | 5.25"W X 20"H |
| EXTENSION:     | 4.5"          |
| TOP TO OUTLET: | 10.5"         |