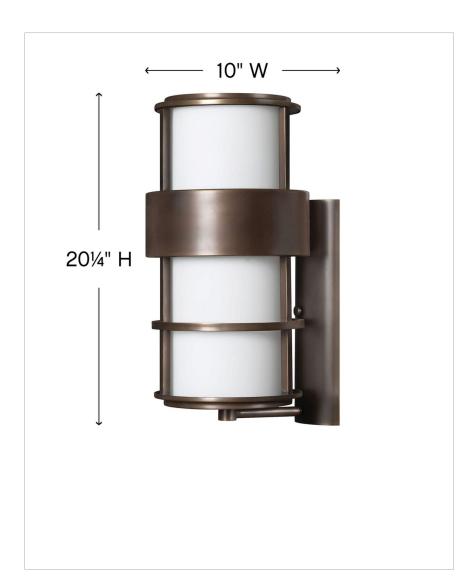

| DIMENSIONS     |               |
|----------------|---------------|
| WIDTH:         | 10"           |
| HEIGHT:        | 20.3"         |
| WEIGHT:        | 12lb          |
| BACK PLATE:    | 4.75"W X 14"H |
| EXTENSION:     | 11.5"         |
| TOP TO OUTLET: | 13.0000"      |