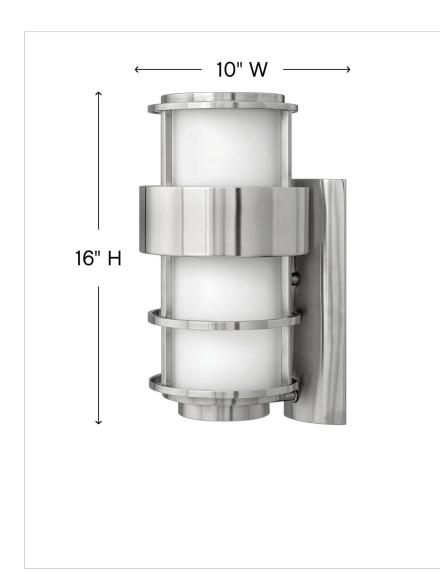

| DIMENSIONS     |               |
|----------------|---------------|
| WIDTH:         | 8"            |
| HEIGHT:        | 16"           |
| WEIGHT:        | 6lb           |
| BACK PLATE:    | 4.75"W X 14"H |
| EXTENSION:     | 9.5"          |
| TOP TO OUTLET: | 9"            |