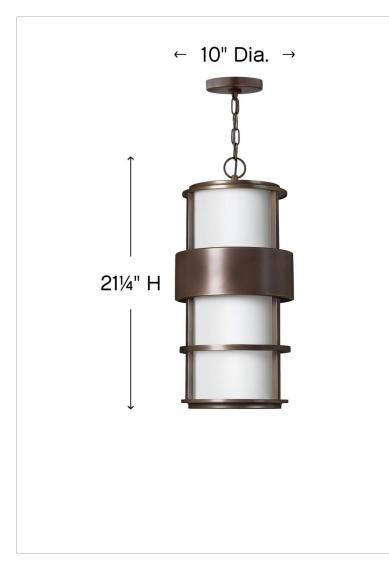

## LARGE HANGING LANTERN

Saturn is a stunning, modern design offering robust construction and intersecting lines that create a striking contrast against the clear seedy glass.

| DETAILS       |                                            |
|---------------|--------------------------------------------|
| FINISH:       | Metro Bronze                               |
| MATERIAL:     | Brass                                      |
| GLASS:        | Etched Opal                                |
| SLOPE DEGREE: | 90                                         |
| DIMMABLE:     | YES - WITH DIMMABLE<br>LAMP (NOT INCLUDED) |

| DIMENSIONS |       |
|------------|-------|
| WIDTH:     | 10"   |
| HEIGHT:    | 21.3" |
| WEIGHT:    | 11lb  |

| LIGHT SOURCE  |                                               |
|---------------|-----------------------------------------------|
| LIGHT SOURCE: | Socketed                                      |
|               | 1-12w Med. LED, 100w<br>Equiv. or 1-100w Med. |
| VOLTAGE:      | 120v                                          |