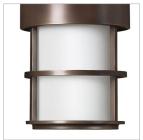

## LARGE HANGING LANTERN

Saturn is a stunning, modern design offering robust construction and intersecting lines that create a striking contrast against the clear seedy glass.

| DETAILS       |                                            |
|---------------|--------------------------------------------|
| FINISH:       | Metro Bronze                               |
| MATERIAL:     | Brass                                      |
| GLASS:        | Etched Opal                                |
| SLOPE DEGREE: | 90                                         |
| DIMMABLE:     | YES - WITH DIMMABLE<br>LAMP (NOT INCLUDED) |