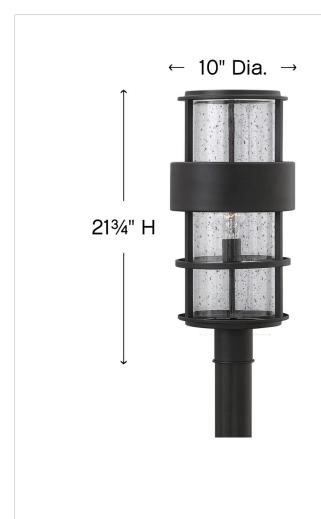

## LARGE POST TOP OR PIER MOUNT LANTERN

Saturn is a stunning, modern design offering robust construction and intersecting lines that create a striking contrast against the clear seedy glass.

| DETAILS   |                                            |
|-----------|--------------------------------------------|
| FINISH:   | Satin Black                                |
| MATERIAL: | Aluminum                                   |
| GLASS:    | Clear Seedy                                |
| DIMMABLE: | YES - WITH DIMMABLE<br>LAMP (NOT INCLUDED) |

| DIMENSIONS |       |
|------------|-------|
| WIDTH:     | 10"   |
| HEIGHT:    | 21.8" |
| WEIGHT:    | 10lb  |

| LIGHT SOURCE  |                                |
|---------------|--------------------------------|
| LIGHT SOURCE: | Socketed                       |
| WATTAGE:      | 1-12w Med. LED, 100w<br>Equiv. |
| VOLTAGE:      | 120v                           |