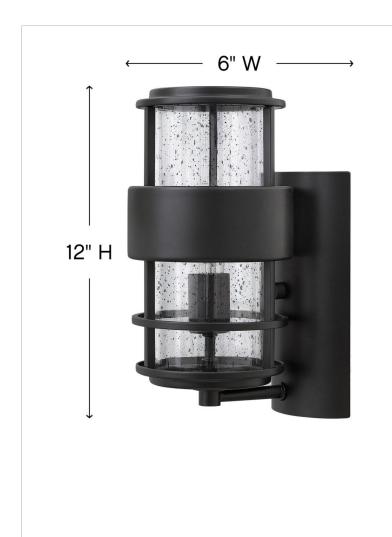

| DIMENSIONS     |              |
|----------------|--------------|
| WIDTH:         | 6"           |
| HEIGHT:        | 12"          |
| WEIGHT:        | 4lb          |
| BACK PLATE:    | 4.75"W X 9"H |
| EXTENSION:     | 7.5"         |
| TOP TO OUTLET: | 7.5"         |