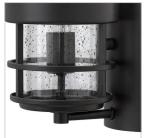

## SMALL WALL MOUNT LANTERN

Saturn is a stunning, modern design offering robust construction and intersecting lines that create a striking contrast against the clear seedy glass.

| DETAILS   | ]                                          |
|-----------|--------------------------------------------|
| FINISH:   | Satin Black                                |
| MATERIAL: | Aluminum                                   |
| GLASS:    | Clear Seedy                                |
| DIMMABLE: | YES - WITH DIMMABLE<br>LAMP (NOT INCLUDED) |