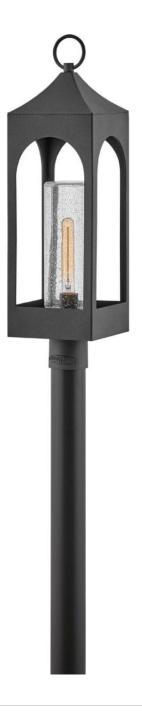

## **AMINA**

LARGE POST TOP OR PIER MOUNT LANTERN

## 18081DSZ

Amina is tradition with a flair. Part of the Heritage collection, this lantern-inspired wall mount features dramatic, arched windows revealing a seedy glass that creates a faux candle effect. Constructed of durable aluminum in a Distressed Zinc finish, Amina is complete with an oversized loop reinforcing its timeless appeal. Vintage setting filaments recommended.

**FINISH**: Distressed Zinc **GLASS**: Clear Seedy

**WIDTH**: 7.8" **HEIGHT**: 27.8"

LIGHT SOURCE: Socket WATTAGE: 1-100w Med.

HINKLEY 33000 Pin Oak Parkway Avon Lake, OH 44012 **PHONE: (440) 653-5500** Toll Free: 1 (800) 446-5539 hinkley.com