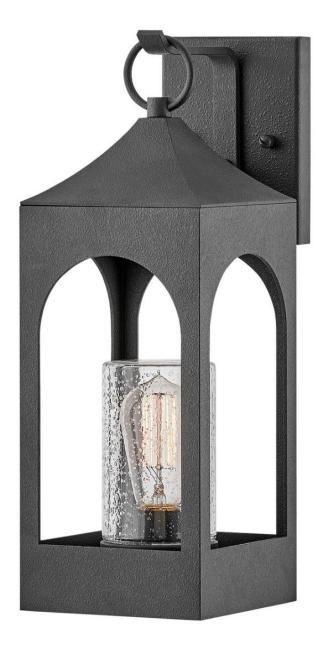

## **AMINA**

SMALL WALL MOUNT LANTERN

## 18080DSZ

Amina is tradition with a flair. Part of the Heritage collection, this lantern-inspired wall mount features dramatic, arched windows revealing a seedy glass that creates a faux candle effect. Constructed of durable aluminum in a Distressed Zinc finish, Amina is complete with an oversized loop reinforcing its timeless appeal. Vintage setting filaments recommended.

FINISH: Distressed Zinc GLASS: Clear Seedy

WIDTH: 6" HEIGHT: 17"

LIGHT SOURCE: Socket WATTAGE: 1-100w Med.

**HINKLEY** 33000 Pin Oak Parkway Avon Lake, OH 44012 **PHONE: (440) 653-5500** Toll Free: 1 (800) 446-5539 hinkley.com