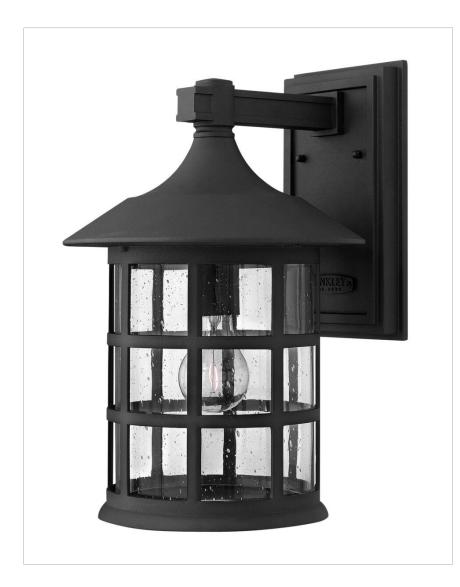

## **FREEPORT**

## 1805BK

## LARGE WALL MOUNT LANTERN

Freeport features a classic New England design in cast aluminum construction for timeless, traditional style.

| DETAILS   |                                         |
|-----------|-----------------------------------------|
| FINISH:   | Black                                   |
| MATERIAL: | Aluminum                                |
| GLASS:    | Clear Seedy                             |
| DIMMABLE: | YES - WITH DIMMABLE LAMP (NOT INCLUDED) |